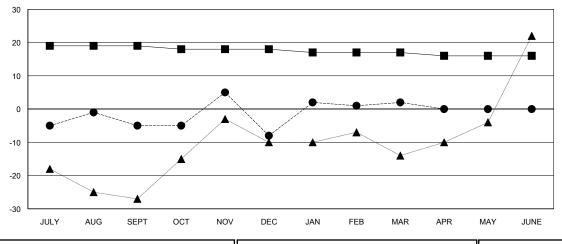

## GOALS AND ACTUAL MEMBERS CUMULATIVE

| -■- MEMBER GROWTH NET GOAL        |
|-----------------------------------|
| - ● - MEMBER GROWTH ACTUAL        |
| - ▲ - LAST YEAR MEMBERSHIP ACTUAL |
|                                   |
|                                   |