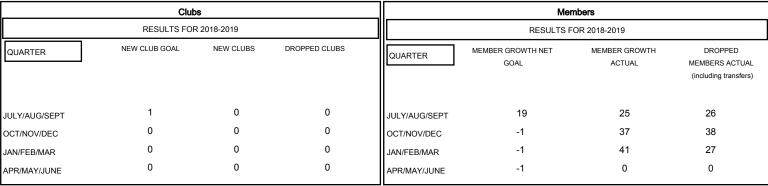

## MONTHLY MEMBERSHIP PROGRESS REPORT

District 22 D

Results as of: 03/31/2019

## GMT: MAHESH CHITNIS LOCATION DELAWARE GMT CA



## GOALS AND ACTUAL NEW CLUBS CUMULATIVE



## GOALS AND ACTUAL MEMBERS CUMULATIVE



| -■- MEMBER GROWTH NET GOAL        |
|-----------------------------------|
| - ● - MEMBER GROWTH ACTUAL        |
| - ▲ - LAST YEAR MEMBERSHIP ACTUAL |
|                                   |
|                                   |

| DROPPED CLUBS: 0 |          |
|------------------|----------|
| DROPPED MEMBERS  | L        |
| DECEASED 30      |          |
| CLUB CANCELLED 0 | <u>N</u> |
| OTHER 61         |          |

91

| 21 CLUBS OF 36 ADDED 1 OR MORE |
|--------------------------------|
| NEW MEMBERS                    |
|                                |
|                                |
|                                |
|                                |

| 464 (35.20%)